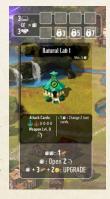

#### Example 2:

If you want to place on on Natural Lab.

- If you pay 4 , place 1 . The extra is lost.
- If you pay 6 🔍, place 2 🗖.
- If you pay 3 🚇 3 🤝, place 2 🗇.
- If you pay 2 ☐ 1 ♥, DO NOT place ☐.
- If you pay 8 🚇 7 💸, place 4 🗇. The extra 🚇 and
- Remember, the maximum number of vou can place is 5, unless you unlock more based on the Structure level (when it is 3, you can place 6 🗇)