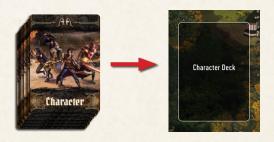

#### USED:

Hero Cards: Used to be the hero you are playing or in your Character Deck to help in the city.

Pick all hero cards from Penumbral Collection and combine them with the ones from Tanares Adventures.

**City Structures:** As the campaign progresses, you may upgrade your structures. They give you new levels of Role Attack Cards and item cards to buy.

NPC Cards: You may get them in the city or find them during your journey.