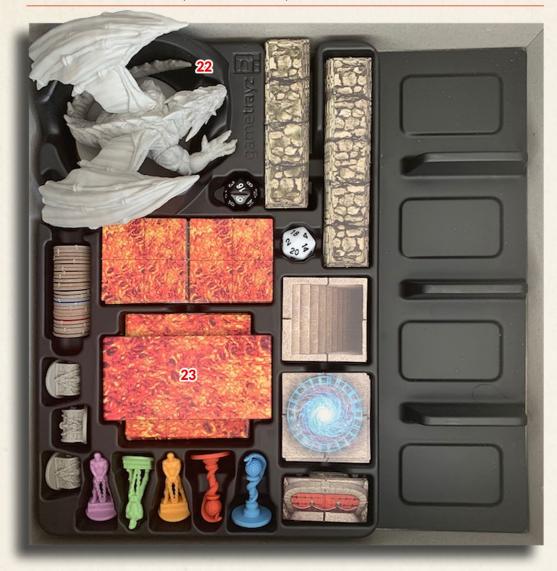

# SAVE SHEET

We recommend using the plastic bag or any other way to store your "Save Game" to speed up the setup time. Use the following SAVE SHEET if you cannot store your Save Game.

On the elements with TWO squares to mark, use the first to indicate that you have it. The second to indicate that you remove it from your save game (for example, if you use the Ironhand Outpost ability to remove an NPC, mark this second square).

FF - North Sea

GG - Emotionless

RC - The Lost Halls

RD - Deeper
RE - Head First

U - Fear of the Dark

V - Cragplateaus

J - Evolution of the Occult

K - Internal Affairs