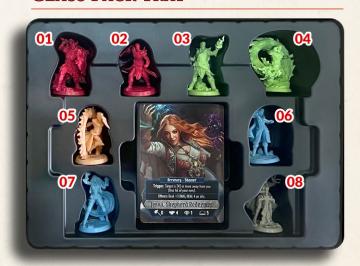

24. Medusa

#### PLACE:

 Character Pack, Mystical Pack, Class Pack and Villain Pack inside Penumbral Box

2. Dice Bag inside the Core Box

3. Plastic Tokens and Medusa inside Tanares Adventures

4. Improved Dragon Collection Rulebook inside the Dragon Collection Box, replacing the old one.

5. Gold Dragon cards and Boss Pad in the Dragon Collection Box