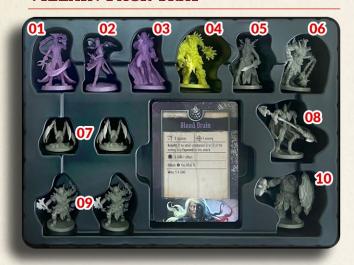

In case it is not possible to store the save game, if you wish to register your items / NPCs and Heroes / Structures / Quest Cards you have, you can use the Save Sheet (this document, page 11)