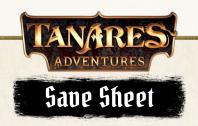

# SAVE SHEET

We recommend using the plastic bag or any other way to store your "Save Game" to speed up the setup time. Use the following SAVE SHEET if you cannot store your Save Game.

On the elements with TWO squares to mark, use the first to indicate that you have it. The second to indicate that you remove it from your save game (for example, if you use the Ironhand Outpost ability to remove an NPC, mark this second square).