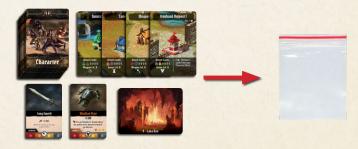

REMEMBER: Once you finish the City Phase, separate the heroes for the quest (with their items and one NPC for each one).

- Then, store the remaining Character deck in the dedicated place (Tanares comes with a Plastic Bag).
- Also, put there the 4 structure cards (current level) and your other items not used on the Quest.
- Another element you have stored is the Quest Cards (gained after playing a quest). They are used during the World Phase.

In case it is not possible to store the save game, if you wish to register your items / NPCs and Heroes / Structures / Quest Cards you have, you can use the Save Sheet (this document, page 11)