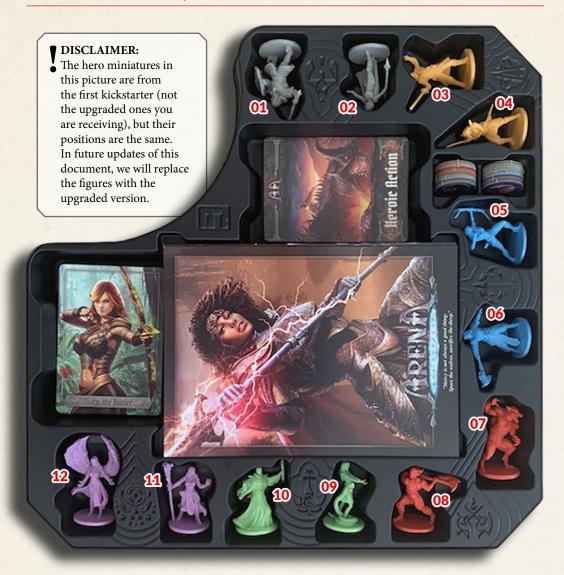

# SAVE SHEET

We recommend using the plastic bag or any other way to store your "Save Game" to speed up the setup time. Use the following SAVE SHEET if you cannot store your Save Game.

On the elements with TWO squares to mark, use the first to indicate that you have it. The second to indicate that you remove it from your save game (for example, if you use the Ironhand Outpost ability to remove an NPC, mark this second square).