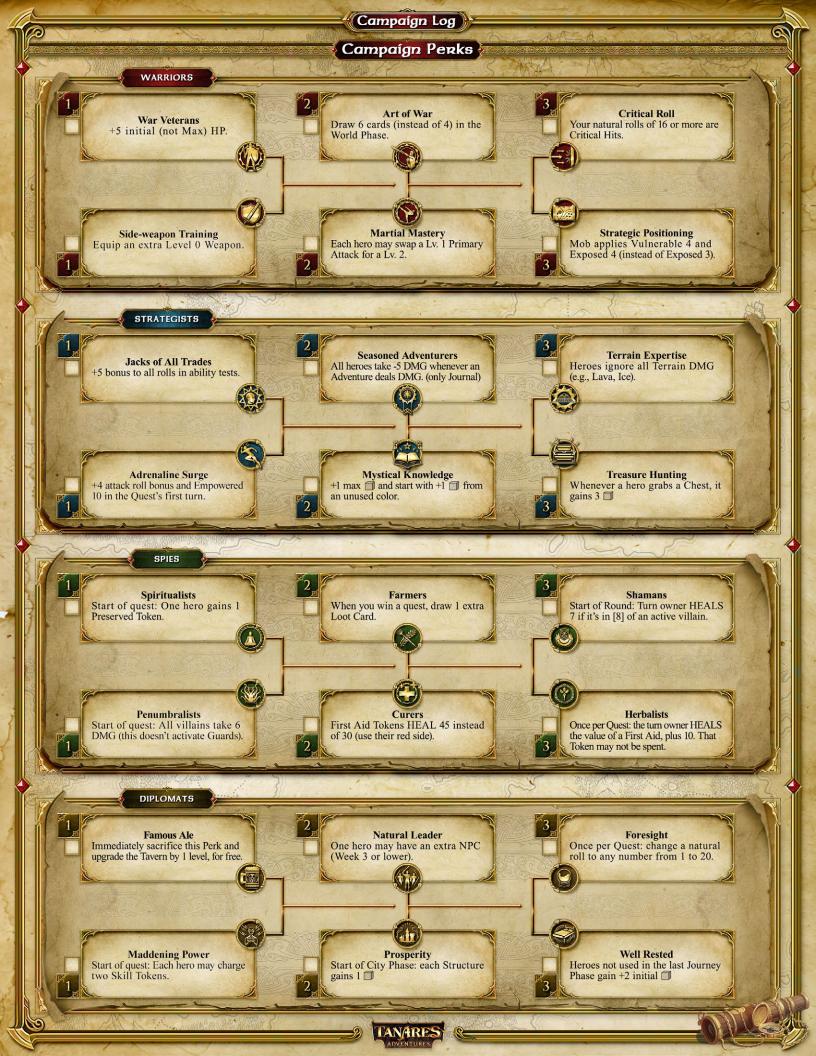

#### Errata: Campaign perks:

Part 1-B is incorrect: "you can only have 4 active perks." The correct is: You can have 3 active perks. If you pay 2 loot cards (any of them) at the start of the quest, you can have a fourth perk active for that quest.