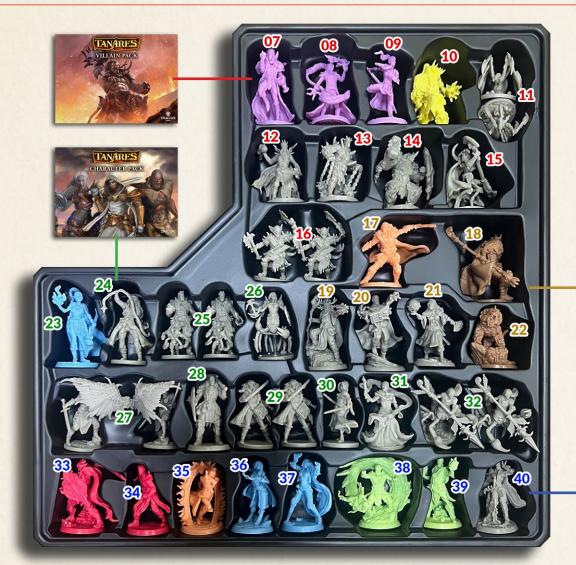

# SAVE SHEET

We recommend using the plastic bag or any other way to store your "Save Game" to speed up the setup time. Use the following SAVE SHEET if you cannot store your Save Game.

On the elements with TWO squares to mark, use the first to indicate that you have it. The second to indicate that you remove it from your save game (for example, if you use the Ironhand Outpost ability to remove an NPC, mark this second square).