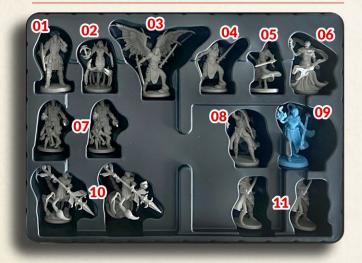

In case it is not possible to store the save game, if you wish to register your items / NPCs and Heroes / Structures / Quest Cards you have, you can use the Save Sheet (this document, page 11)