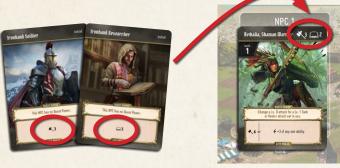

or when played in the City Phase).

Hei Láng, the Challenger

Quest Power

Gain 1 or 2 Empowered Tokens.

One challenge requires -2 on all its abilities.

CITY PHASE

W1

this symbol indicates that you may play this card on another hero's turn, to combine the powers of multiple cards.  Cost: if this card is on the City Map, you need to produce this much in a single turn to conquer it (i.e., it leaves the City Deck to join your Character Deck).

• "Initial" cards are in your Character Deck from the beginning.

**Quest Power:** advanced NPCs possess Quest Powers. Each hero may be accompanied by one NPC and use the power described in this text box.

**City Power:** some cards do more than simply produce Abilities. Most often, this boosts the production of another card that has already been played.