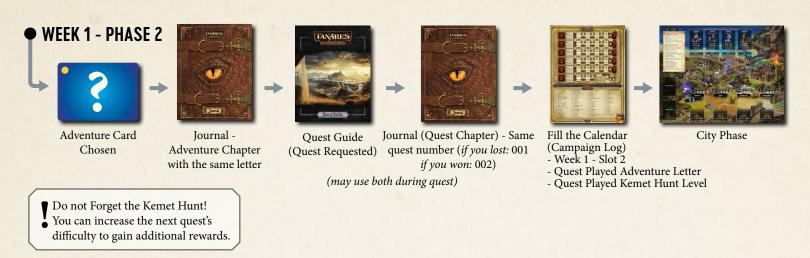

# DETAILED FLOW

**Disclaimer:** The two tutorial quests use all three books to show them. On regular quests, only the Journal and Quest Guide are used.

- Whenever you fill a Mastery square with a star, read the City Book for rewards (Diplomats - Page 4, Spies - page 7, Warriors - page 9, Strategists - page 12)
- Do not Forget the Kemet Hunt!
  You can increase the next quest's difficulty to gain additional rewards.