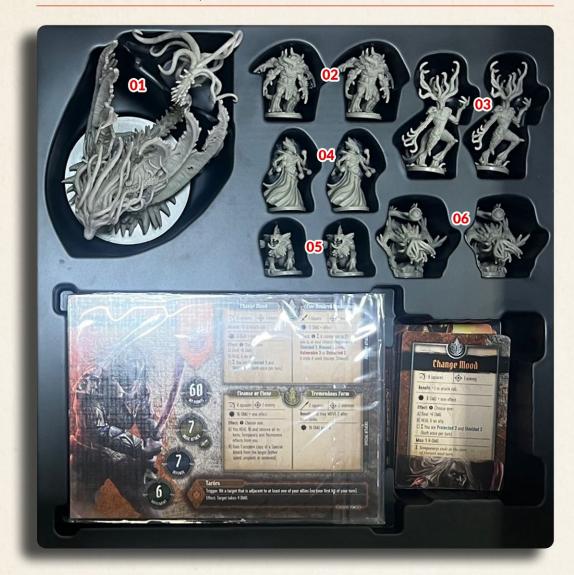

# SAVE SHEET

We recommend using the plastic bag or any other way to store your "Save Game" to speed up the setup time. Use the following SAVE SHEET if you cannot store your Save Game.

On the elements with TWO squares to mark, use the first to indicate that you have it. The second to indicate that you remove it from your save game (for example, if you use the Ironhand Outpost ability to remove an NPC, mark this second square).