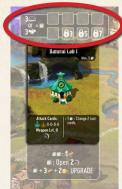

Week: Every City Phase, you must shuffle all NPC City Cards from the week you're in. Then, draw four of them to put on the City Map. These are called "face-up NPCs."

Abilities produced (in Journal tests

or when played in the City Phase).

Hei Láng, the Challenger

Quest Power

Gain 1 or 2 Empowered Tokens.

One challenge requires -2 on all its abilities.

CITY PHASE

W1

this symbol indicates that you may play this card on another hero's turn, to combine the powers of multiple cards.  Cost: if this card is on the City Map, you need to produce this much in a single turn to conquer it (i.e., it leaves the City Deck to join your Character Deck).

• "Initial" cards are in your Character Deck from the beginning.

**Quest Power:** advanced NPCs possess Quest Powers. Each hero may be accompanied by one NPC and use the power described in this text box.

**City Power:** some cards do more than simply produce Abilities. Most often, this boosts the production of another card that has already been played.