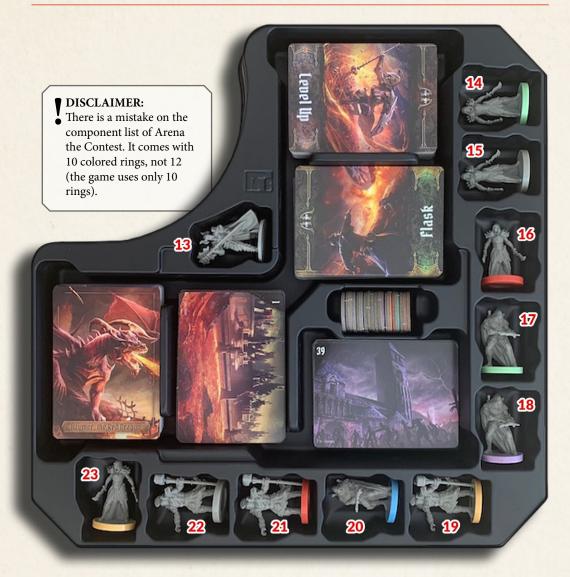

# SAVE SHEET

We recommend using the plastic bag or any other way to store your "Save Game" to speed up the setup time. Use the following SAVE SHEET if you cannot store your Save Game.

On the elements with TWO squares to mark, use the first to indicate that you have it. The second to indicate that you remove it from your save game (for example, if you use the Ironhand Outpost ability to remove an NPC, mark this second square).