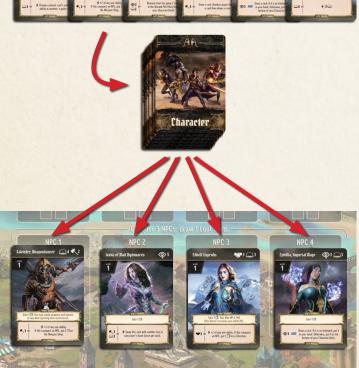

#### Steps:

- 1 Assembling your first Character Deck
- 24 INITIAL cards (Ironhand) + the 4 chosen heroes

- 2 Place the NPCs on the Board
- Take all 12 NPCs Week 1
- Shuffle and place the top four cards in the indicated places.
- Place the other cards again on the City Deck (NPCs you don't own). They will not be used on this City Phase.

#### How to get them?

- During the City Phase
- Some are rewards on the Journal

#### How to use them? City Phase

- Use its abilities to pay ability costs, OR
- Use its City Power for special effects

#### Journey Phase

- During Journal: Sum its abilities to its hero's on all tests
- During Quests: Apply its Quest Power before the quest starts.

  (you don't have to worry about them during the quest)

Name of the NPC.