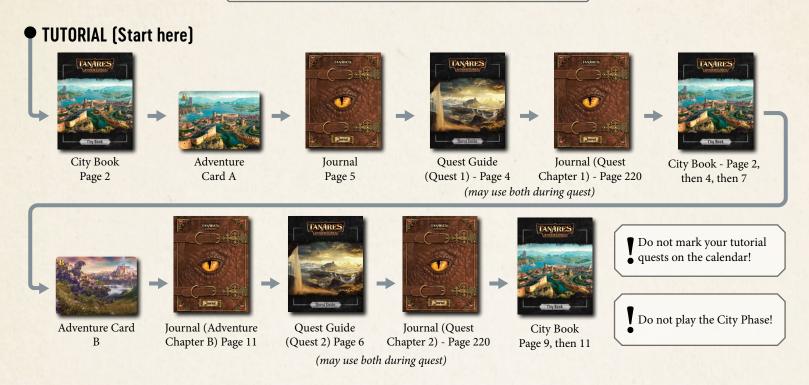

# DETAILED FLOW

**Disclaimer:** The two tutorial quests use all three books to show them. On regular quests, only the Journal and Quest Guide are used.

- Whenever you fill a Mastery square with a star, read the City Book for rewards (Diplomats - Page 4, Spies - page 7, Warriors - page 9, Strategists - page 12)
- Do not Forget the Kemet Hunt!
  You can increase the next quest's difficulty to gain additional rewards.