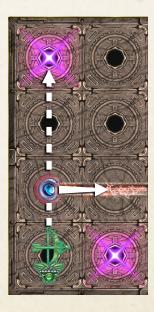

- 3 Place your four structures in their places.
- All of them are Level 1 on the first City Phase. On the others, use your current structure levels (on your save game).

- 4 Pick many Mana Cubes (their colors make no difference).
- They will be used during the Management Stage.

#### **Management Stage**

- 1 Shuffle your Character Deck (28 cards)
- Place it in the indicated place, face down.

- 2 Each player draws 4 cards.
- **Important:** Even playing with fewer than four players, consider 4 players (draw four hands of 4 cards).

- 3 The main rule is very simple:
- Pay the costs to place on NPCs, Expeditions or/and City Structures. Later, you will get rewards related to them.

• To place the , you must pay the cost in ONE turn, using any number of cards. Any ability excess is lost.

• Each player has one turn to play his/her cards (using the ability or city powers). When the card is played, put it in the Discard Pile.

**Important:** • Many NPCs have City Powers to be used instead of producing their Abilities.

#### Example 1:

If you want to place on Expedition: Ahimoth.

- If you pay 6 2 ♀, place 1 ☐. The extra is lost.
- and P are lost (you cannot use them for other expedition.
- If you have an Ironhand Soldier 3 , another player can use the City Power of the Ironhand Spy ( \$2 \bigota) to complement the cost. Place 1 .

#### Example 2:

If you want to place on on Natural Lab.

- If you pay 4 , place 1 . The extra is lost.
- If you pay 6 🔍, place 2 🗖.
- If you pay 3 🚇 3 🤝, place 2 🗇.
- If you pay 2 ☐ 1 ♥, DO NOT place ☐.
- If you pay 8 🚇 7 💸, place 4 🗇. The extra 🚇 and
- Remember, the maximum number of vou can place is 5, unless you unlock more based on the Structure level (when it is 3, you can place 6 🗇)

- **Important:** Do not remove the ☐ (or gain loot) during the Management Stage.
- Once the is placed, it cannot be moved during the Spending Stage.