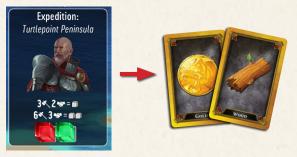

- 3 The main rule is very simple:
- Pay the costs to place on NPCs, Expeditions or/and City Structures. Later, you will get rewards related to them.

• To place the , you must pay the cost in ONE turn, using any number of cards. Any ability excess is lost.

#### Example 1:

If you want to place on Expedition: Ahimoth.

- If you pay 6 2 ♀, place 1 ☐. The extra is lost.
- and P are lost (you cannot use them for other expedition.
- If you have an Ironhand Soldier 3 , another player can use the City Power of the Ironhand Spy ( \$2 \bigota) to complement the cost. Place 1 .

**Expedition:** Get the loot cards for each  $\square$  you have. Also, you can get 1 extra loot card for each 3 on expeditions, according to the information on the board.

Structure: The Structure gives you plenty of options to spend the a. Check on their cards and the board.