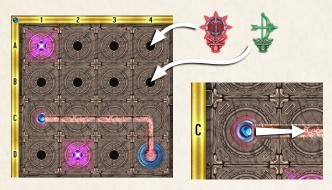

#### VILLAINS' MOVEMENT EXAMPLE - PG 36

On "Determination of the Shortest Path", the yellow line in the image is wrong. It costs 4 movement points, not 3 (as the villain passes again through a corner with Ice/Ruins terrain).