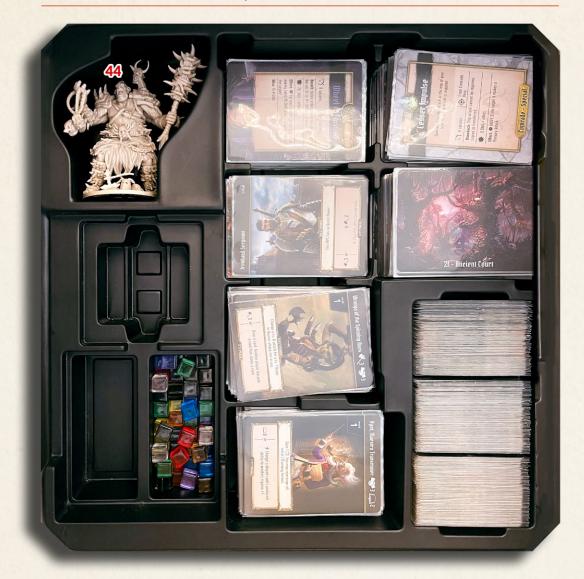

# SAVE SHEET

We recommend using the plastic bag or any other way to store your "Save Game" to speed up the setup time. Use the following SAVE SHEET if you cannot store your Save Game.

On the elements with TWO squares to mark, use the first to indicate that you have it. The second to indicate that you remove it from your save game (for example, if you use the Ironhand Outpost ability to remove an NPC, mark this second square).