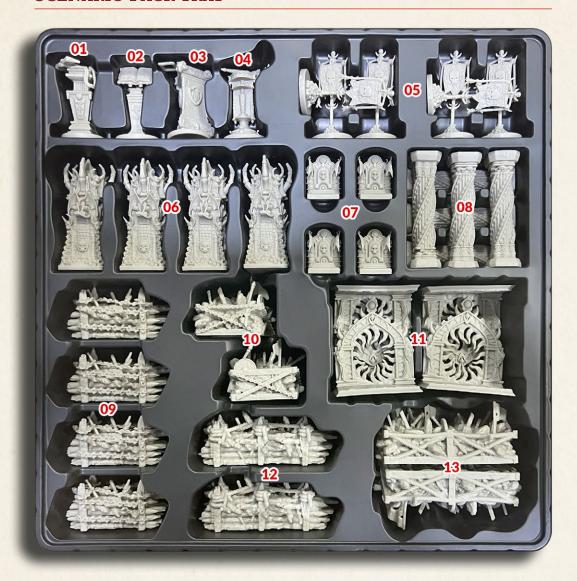

# SAVE SHEET

We recommend using the plastic bag or any other way to store your "Save Game" to speed up the setup time. Use the following SAVE SHEET if you cannot store your Save Game.

On the elements with TWO squares to mark, use the first to indicate that you have it. The second to indicate that you remove it from your save game (for example, if you use the Ironhand Outpost ability to remove an NPC, mark this second square).