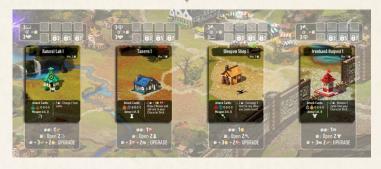

- 3 Place your four structures in their places.
- All of them are Level 1 on the first City Phase. On the others, use your current structure levels (on your save game).

- 4 Pick many Mana Cubes (their colors make no difference).
- They will be used during the Management Stage.

#### Example 1:

If you want to place on Expedition: Ahimoth.

- If you pay 6 2 ♀, place 1 ☐. The extra is lost.
- and P are lost (you cannot use them for other expedition.
- If you have an Ironhand Soldier 3 , another player can use the City Power of the Ironhand Spy ( \$2 \bigota) to complement the cost. Place 1 .

#### Example 2:

If you want to place on on Natural Lab.

- If you pay 4 , place 1 . The extra is lost.
- If you pay 6 🔍, place 2 🗖.
- If you pay 3 🚇 3 🤝, place 2 🗇.
- If you pay 2 ☐ 1 ♥, DO NOT place ☐.
- If you pay 8 🚇 7 💸, place 4 🗇. The extra 🚇 and
- Remember, the maximum number of vou can place is 5, unless you unlock more based on the Structure level (when it is 3, you can place 6 🗇)