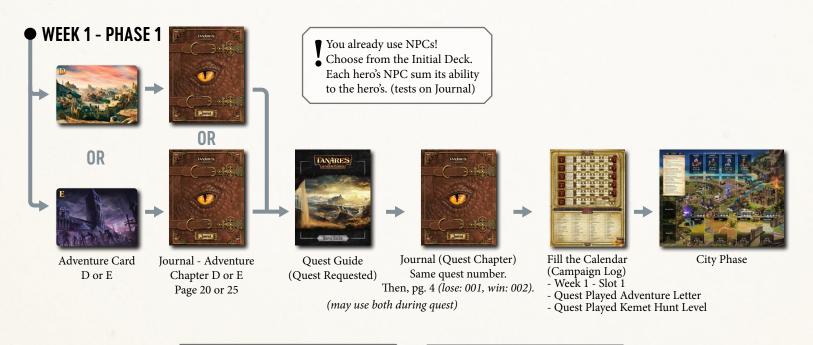

# DETAILED FLOW

**Disclaimer:** The two tutorial quests use all three books to show them. On regular quests, only the Journal and Quest Guide are used.

- Whenever you fill a Mastery square with a star, read the City Book for rewards (Diplomats - Page 4, Spies - page 7, Warriors - page 9, Strategists - page 12)
- Do not Forget the Kemet Hunt!
  You can increase the next quest's difficulty to gain additional rewards.

Week: Every City Phase, you must shuffle all NPC City Cards from the week you're in. Then, draw four of them to put on the City Map. These are called "face-up NPCs."

Abilities produced (in Journal tests