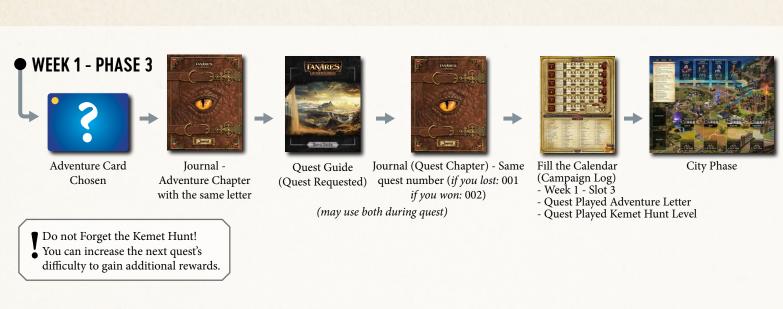

# DETAILED FLOW

**Disclaimer:** The two tutorial quests use all three books to show them. On regular quests, only the Journal and Quest Guide are used.

- Whenever you fill a Mastery square with a star, read the City Book for rewards (Diplomats - Page 4, Spies - page 7, Warriors - page 9, Strategists - page 12)
- Do not Forget the Kemet Hunt!
  You can increase the next quest's difficulty to gain additional rewards.