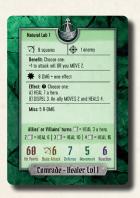

#### Example 2:

If you want to place on on Natural Lab.

- If you pay 4 , place 1 . The extra is lost.
- If you pay 6 🔍, place 2 🗖.
- If you pay 3 🚇 3 🤝, place 2 🗇.
- If you pay 2 ☐ 1 ♥, DO NOT place ☐.
- If you pay 8 🚇 7 💸, place 4 🗇. The extra 🚇 and
- Remember, the maximum number of vou can place is 5, unless you unlock more based on the Structure level (when it is 3, you can place 6 🗇)