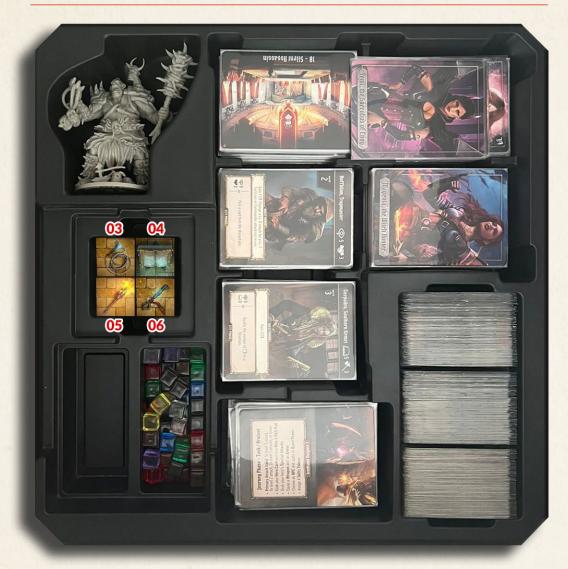

Follow this guide to store your trays in the bottom insert. There are 4 steps.

# ARENA CORE BOX, BASE TRAY, STEP 1



01 - Walls 4x1 (9x)

02 - Wall 2x1 (2x)

03 - Tokens

04 - Ruins 2x2 (4x)

05 - Quest Items (4x)

06 - Chests (3x)

07 - Lava 2x1 (2x)

08 - Levers (2x)

09 - Prisoners (3x)

10 - Orbs (2x)

11 - Single Doors (4x)

# Arena Core Box, base tray, step 2



12 - Wall 3x1 (4x)

13 - Ruins 4x2 (2x)

14 - Stairs (2x)

15 - Lava 3x1 (2x)

16 - Altar (4x)

17 - Big Doors (2x)

# Arena Core Box, base tray, step 3



18 - Wall 5x1 (5x)

20 - Lava 3x3 (2x)

19 - Lava 2x2 (4x) - above ruins 4x2 21 - Portal (4x)

# Arena Core Box, base tray, step 4



22 - Dragon Miniature

23 - Lava 4x2

# TANARES ADVENTURES - PLACING THE TILES ON TRAYS





01 - Ice 2x1 (4x)



02 - Ice 2x2 (4x)



- 03 Hook Token
- 04 Tome Token
- 05 Torch Token
- 06 Key Token



- 07 Ice 3x3 (2x)
- 08 Place any miniature or component you wish (example: Medusa)
- 09 Ice 4x2 (2x)



10 - All four 6x6 tiles (Prison, Library, Lab, Armory)



11 - The two 8x6 tiles (Camp, Catacomb)

# ASSEMBLING THE GOLD DRAGON



# Assembling the Gold Dragon



**Step 1** Starting at the mouth. Fit the plastic fire like this.



Step 2
Rotate the fire until the fitting is near the slot to place it in the dragon's tail.



Step 3
The plastic fire is a little malleable. You can moderately force the plastic fire into the mouth so the fitting can be pushed into the slot on the dragon's tail. This should be a snug fit so it doesn't fall out easily.



**Step 4** Now it is ready to burn the heroes.

# LEARNING THE LOCK PUZ