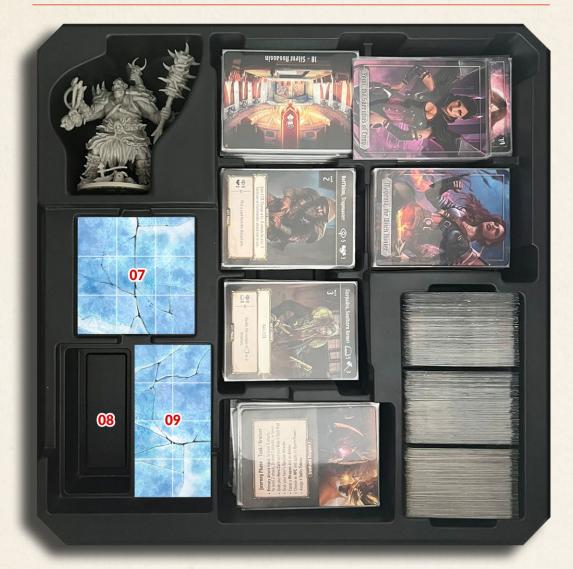

re are 4 steps.

# ARENA CORE BOX, BASE TRAY, STEP 1



01 - Walls 4x1 (9x)

02 - Wall 2x1 (2x)

03 - Tokens

04 - Ruins 2x2 (4x)

05 - Quest Items (4x)

06 - Chests (3x)

07 - Lava 2x1 (2x)

08 - Levers (2x)

09 - Prisoners (3x)

10 - Orbs (2x)

11 - Single Doors (4x)

# Arena Core Box, base tray, step 2



12 - Wall 3x1 (4x)

13 - Ruins 4x2 (2x)

14 - Stairs (2x)

15 - Lava 3x1 (2x)

16 - Altar (4x)

17 - Big Doors (2x)

# Arena Core Box, base tray, step 3



18 - Wall 5x1 (5x)

20 - Lava 3x3 (2x)

19 - Lava 2x2 (4x) - above ruins 4x2 21 - Portal (4x)

# Arena Core Box, base tray, step 4



22 - Dragon Miniature

23 - Lava 4x2

# TANARES ADVENTURES - PLACING THE TILES ON TRAYS





01 - Ice 2x1 (4x)



02 - Ice 2x2 (4x)



- 03 Hook Token
- 04 Tome Token
- 05 Torch Token
- 06 Key Token



- 07 Ice 3x3 (2x)
- 08 Place any miniature or component you wish (example: Medusa)
- 09 Ice 4x2 (2x)



10 - All four 6x6 tiles (Prison, Library, Lab, Armory)



11 - The two 8x6 tiles (Camp, Catacomb)

# ASSEMBLING THE GOLD DRAGON



# Assembling the Gold Dragon



**Step 1** Starting at the mouth. Fit the plastic fire like this.



Step 2
Rotate the fire until the fitting is near the slot to place it in the dragon's tail.



Step 3
The plastic fire is a little malleable. You can moderately force the plastic fire into the mouth so the fitting can be pushed into the slot on the dragon's tail. This should be a snug fit so it doesn't fall out easily.



**Step 4** Now it is ready to burn the heroes.

# LEARNING THE LOCK PUZZLES





# Learning the Lock Puzzles

### How does this kind of pu