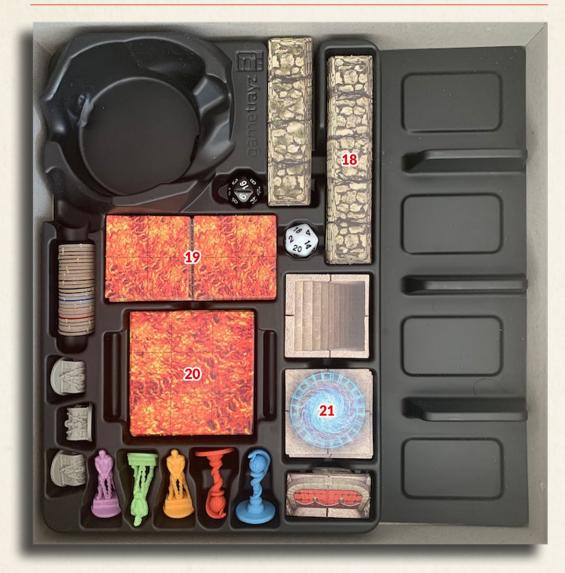

# SAVE SHEET

We recommend using the plastic bag or any other way to store your "Save Game" to speed up the setup time. Use the following SAVE SHEET if you cannot store your Save Game.

On the elements with TWO squares to mark, use the first to indicate that you have it. The second to indicate that you remove it from your save game (for example, if you use the Ironhand Outpost ability to remove an NPC, mark this second square).

FF - North Sea

GG - Emotionless

RC - The Lost Halls

RD - Deeper
RE - Head First

U - Fear of the Dark

V - Cragplateaus

J - Evolution of the Occult

K - Internal Affairs