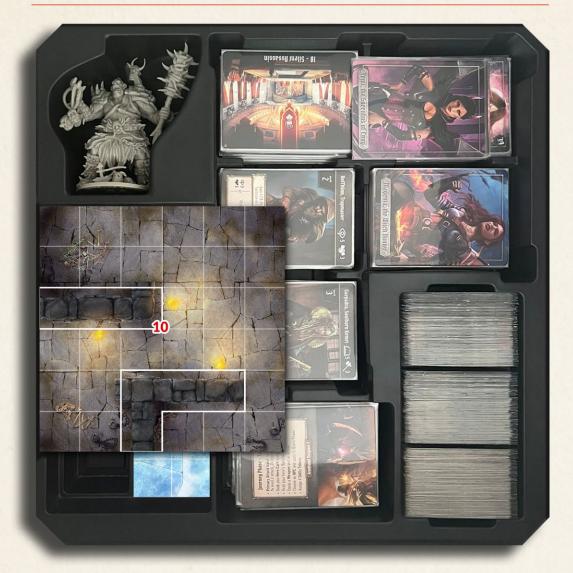

kens

04 - Ruins 2x2 (4x)

05 - Quest Items (4x)

06 - Chests (3x)

07 - Lava 2x1 (2x)

08 - Levers (2x)

09 - Prisoners (3x)

10 - Orbs (2x)

11 - Single Doors (4x)

# Arena Core Box, base tray, step 2



12 - Wall 3x1 (4x)

13 - Ruins 4x2 (2x)

14 - Stairs (2x)

15 - Lava 3x1 (2x)

16 - Altar (4x)

17 - Big Doors (2x)

# Arena Core Box, base tray, step 3



18 - Wall 5x1 (5x)

20 - Lava 3x3 (2x)

19 - Lava 2x2 (4x) - above ruins 4x2 21 - Portal (4x)

# Arena Core Box, base tray, step 4



22 - Dragon Miniature

23 - Lava 4x2

# TANARES ADVENTURES - PLACING THE TILES ON TRAYS





01 - Ice 2x1 (4x)



02 - Ice 2x2 (4x)



- 03 Hook Token
- 04 Tome Token
- 05 Torch Token
- 06 Key Token



- 07 Ice 3x3 (2x)
- 08 Place any miniature or component you wish (example: Medusa)
- 09 Ice 4x2 (2x)



10 - All four 6x6 tiles (Prison, Library, Lab, Armory)



11 - The two 8x6 tiles (Camp, Catacomb)

# ASSEMBLING THE GOLD DRAGON



# Assembling the Gold Dragon



**Step 1** Starting at the mouth. Fit the plastic fire like this.



Step 2
Rotate the fire until the fitting is near the slot to place it in the dragon's tail.



Step 3
The plastic fire is a little malleable. You can moderately force the plastic fire into the mouth so the fitting can be pushed into the slot on the dragon's tail. This should be a snug fit so it doesn't fall out easily.



**Step 4** Now it is ready to burn the heroes.

# LEARNING THE LOCK PUZZLES





# Learning the Lock Puzzles

### How does this kind of puzzle work?

You place the available pins in the inserts. Then, the ball starts rolling toward the other