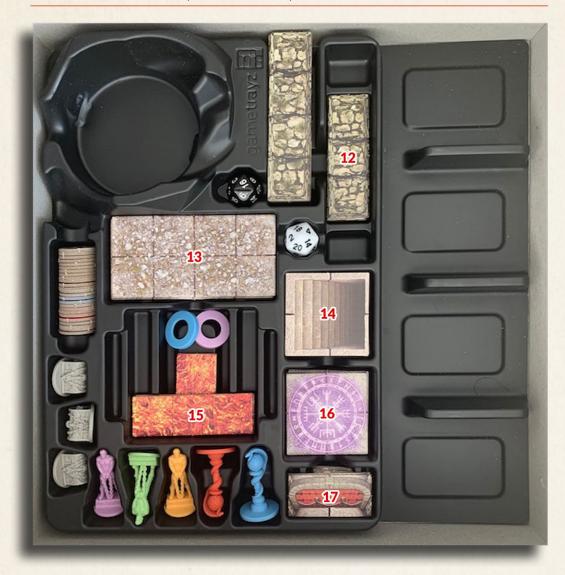

# SAVE SHEET

We recommend using the plastic bag or any other way to store your "Save Game" to speed up the setup time. Use the following SAVE SHEET if you cannot store your Save Game.

On the elements with TWO squares to mark, use the first to indicate that you have it. The second to indicate that you remove it from your save game (for example, if you use the Ironhand Outpost ability to remove an NPC, mark this second square).

FF - North Sea

GG - Emotionless

RC - The Lost Halls

RD - Deeper
RE - Head First

U - Fear of the Dark

V - Cragplateaus

J - Evolution of the Occult

K - Internal Affairs