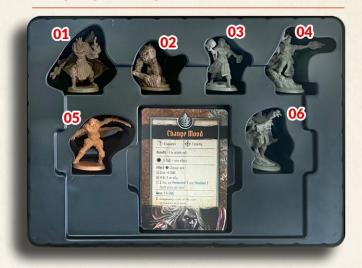

In case it is not possible to store the save game, if you wish to register your items / NPCs and Heroes / Structures / Quest Cards you have, you can use the Save Sheet (this document, page 11)