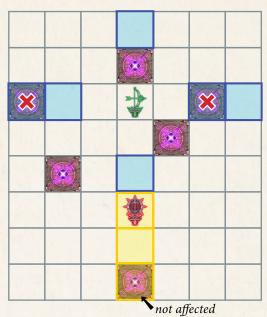

#### QUEST/QUEST CHAPTER 13

1. ERRATA: QG Page 28 - Pile of Bones: Complement with: You can only use this ability after Event 1 starts. EVENT 1: Ignore "Remove the Barricade from A-11 / C-11". It is not placed on the map.