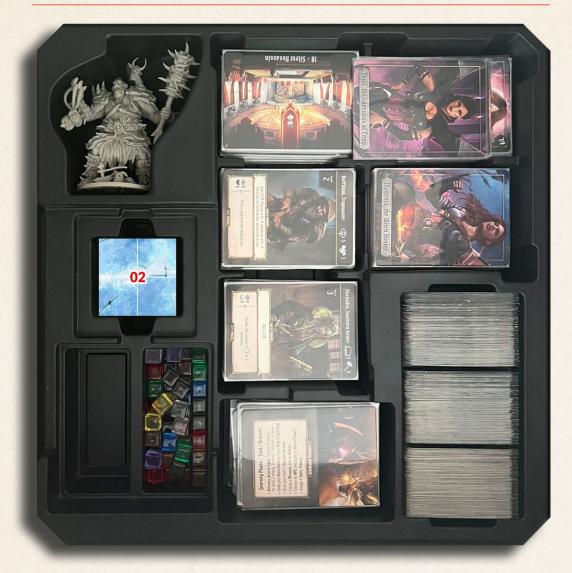

NG THE TILES ON TRAYS



Follow this guide to store your trays in the bottom insert. There are 4 steps.

# ARENA CORE BOX, BASE TRAY, STEP 1



01 - Walls 4x1 (9x)

02 - Wall 2x1 (2x)

03 - Tokens

04 - Ruins 2x2 (4x)

05 - Quest Items (4x)

06 - Chests (3x)

07 - Lava 2x1 (2x)

08 - Levers (2x)

09 - Prisoners (3x)

10 - Orbs (2x)

11 - Single Doors (4x)

# Arena Core Box, base tray, step 2



12 - Wall 3x1 (4x)

13 - Ruins 4x2 (2x)

14 - Stairs (2x)

15 - Lava 3x1 (2x)

16 - Altar (4x)

17 - Big Doors (2x)

# Arena Core Box, base tray, step 3



18 - Wall 5x1 (5x)

20 - Lava 3x3 (2x)

19 - Lava 2x2 (4x) - above ruins 4x2 21 - Portal (4x)

# Arena Core Box, base tray, step 4



22 - Dragon Miniature

23 - Lava 4x2

# TANARES ADVENTURES - PLACING THE TILES ON TRAYS





01 - Ice 2x1 (4x)



02 - Ice 2x2 (4x)



- 03 Hook Token
- 04 Tome Token
- 05 Torch Token
- 06 Key Token



- 07 Ice 3x3 (2x)
- 08 Place any miniature or component you wish (example: Medusa)
- 09 Ice 4x2 (2x)



10 - All four 6x6 tiles (Prison, Library, Lab, Armory)



11 - The two 8x6 tiles (Camp, Catacomb)

# ASSEMBLING THE GOLD DRAGON



# Assembling the Gold Dragon



**Step 1** Starting at the mouth. Fit the plastic fire like this.



Step 2
Rotate the fire until the fitting is near the slot to place it in the dragon's tail.



Step 3
The plastic fire is a little malleable. You can moderately force the plastic fire into the mouth so the fitting can be pushed into the slot on the dragon's tail. This should be a snug fit so it doesn't fall out easily.



**Step 4** Now it is ready to burn the heroes.

#