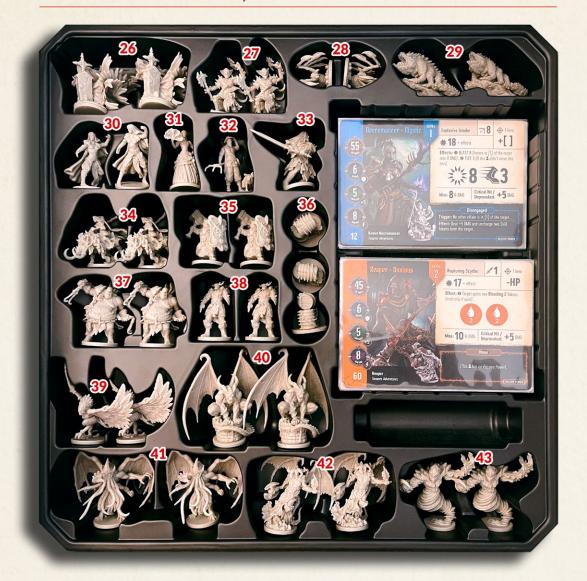

# SAVE SHEET

We recommend using the plastic bag or any other way to store your "Save Game" to speed up the setup time. Use the following SAVE SHEET if you cannot store your Save Game.

On the elements with TWO squares to mark, use the first to indicate that you have it. The second to indicate that you remove it from your save game (for example, if you use the Ironhand Outpost ability to remove an NPC, mark this second square).