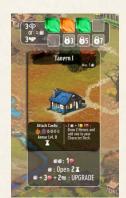

#### Steps:

- 1 Assembling your first Character Deck
- 24 INITIAL cards (Ironhand) + the 4 chosen heroes

- 2 Place the NPCs on the Board
- Take all 12 NPCs Week 1
- Shuffle and place the top four cards in the indicated places.
- Place the other cards again on the City Deck (NPCs you don't own). They will not be used on this City Phase.

- 3 Place your four structures in their places.
- All of them are Level 1 on the first City Phase. On the others, use your current structure levels (on your save game).

- 4 Pick many Mana Cubes (their colors make no difference).
- They will be used during the Management Stage.

#### **Management Stage**

- 1 Shuffle your Character Deck (28 cards)
- Place it in the indicated place, face down.

- 2 Each player draws 4 cards.
- **Important:** Even playing with fewer than four players, consider 4 players (draw four hands of 4 cards).