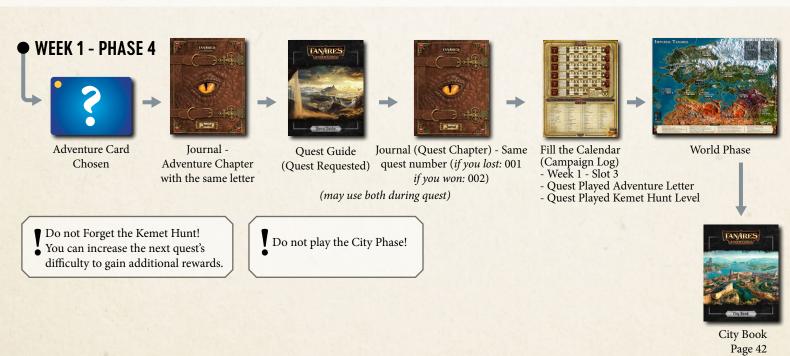

# DETAILED FLOW

**Disclaimer:** The two tutorial quests use all three books to show them. On regular quests, only the Journal and Quest Guide are used.

- Whenever you fill a Mastery square with a star, read the City Book for rewards (Diplomats - Page 4, Spies - page 7, Warriors - page 9, Strategists - page 12)
- Do not Forget the Kemet Hunt!
  You can increase the next quest's difficulty to gain additional rewards.

Week 1 ends. Start Week 2

(World Phase Chapter)