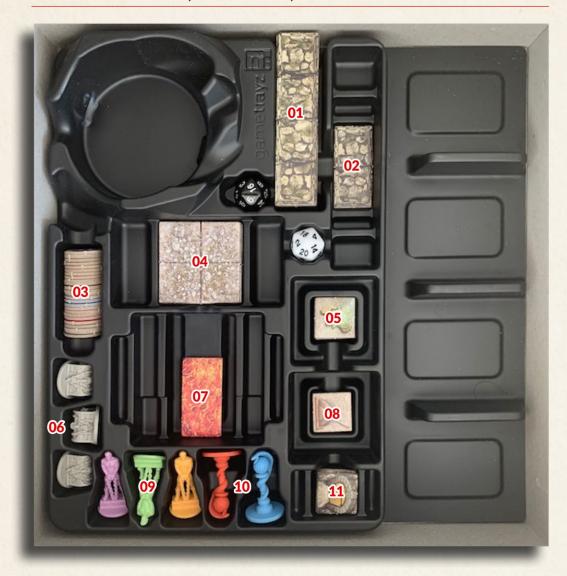

# SAVE SHEET

We recommend using the plastic bag or any other way to store your "Save Game" to speed up the setup time. Use the following SAVE SHEET if you cannot store your Save Game.

On the elements with TWO squares to mark, use the first to indicate that you have it. The second to indicate that you remove it from your save game (for example, if you use the Ironhand Outpost ability to remove an NPC, mark this second square).