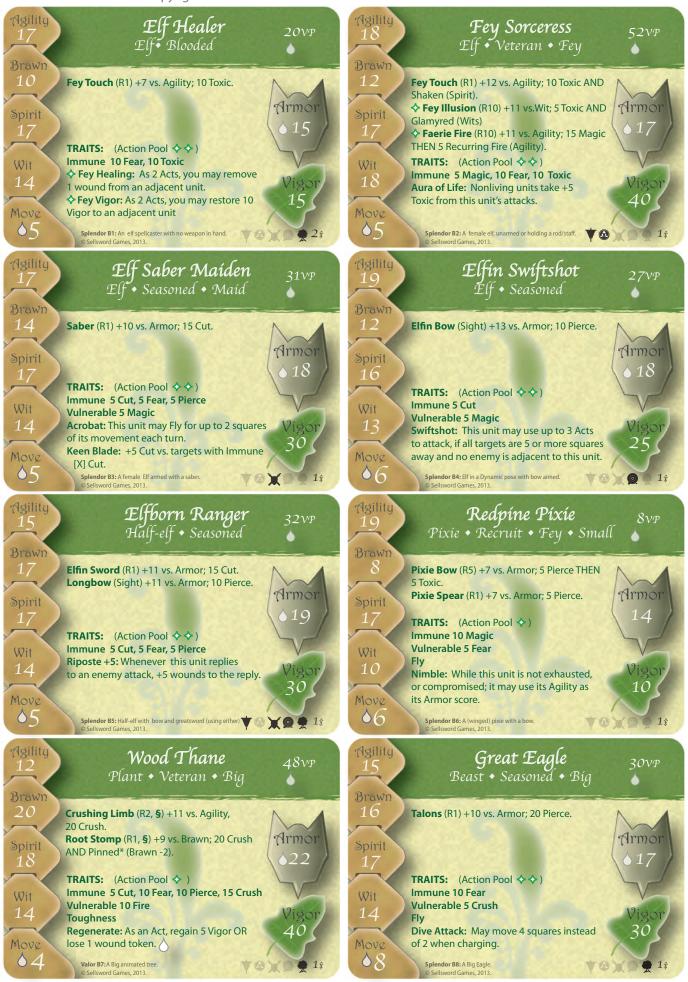

Copyright 2013 Sellsword Games. Permission to Print for Personal Use Eldritch Blessing Elven Cloak +6vp TRAITS: TRAITS: (Action Pool •) Camoflage: At the start of each round, this unit gains Stealthy. Warleader 2 This Trait is lost after this unit attacks or moves 4 or more squares. Faerie Dust Cloud 3: While within 3 of this warleader, no unit is invisible. Possessed units take 5 magic wounds when they start their turn within 3 of this warleader. Splendor B17 © Sellsword Games, 2013 Splendor B18 © Sellsword Games, 2013. ▼ @ ¥ @ • O\$ V @ Y @ O \$ Fleet of Foot Forest Warrior **TRAITS:** (Action Pool ♦) **TRAITS:** (Action Pool ♦) Swiftness: This unit has move +1. ❖ Forest for the Trees: This unit may treat a square of Brush Terrain as Clear Terrain once per turn. Splendor B19 © Sellsw