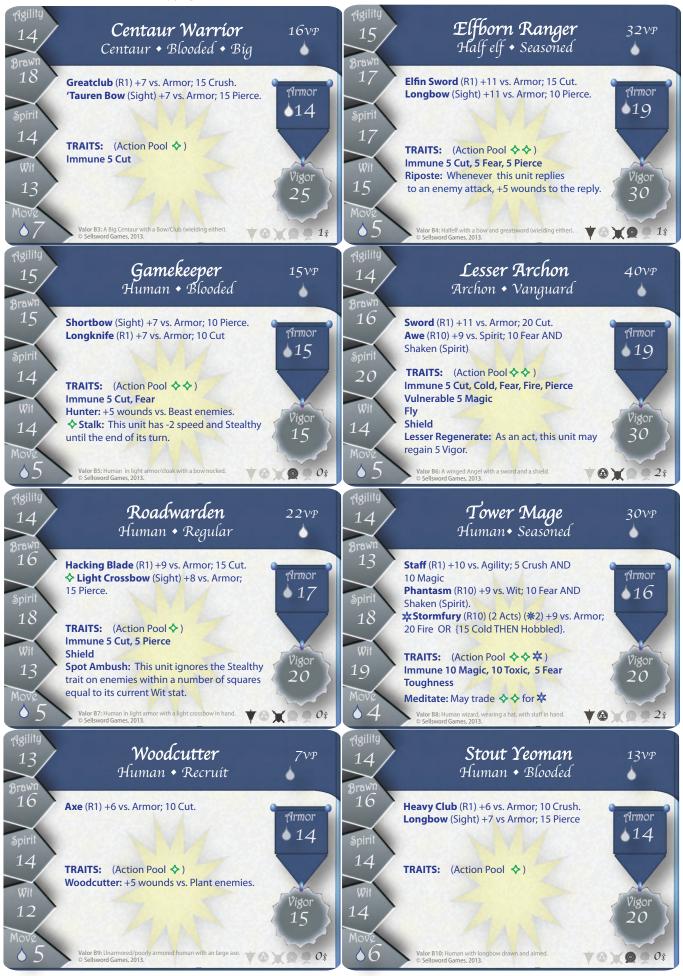

. Confident: This unit has Immune 5 Fear. There can be only 1: This Mod may only be taken by 1 unit in your warband. Splendor B23 Splendor B24
© Sellsword Games, 2013. **Vanguard of Valor** Human • Vanguard + +4VP Warrior Tactician Regular + **TRAITS:** (Action Pool ♦) TRAITS: Into the Fray: This unit may charge 2 or 3 squares instead Warleader 3 of 2 squares. Always Moving: Use at the start of round. Until end of round, No Time for Fear: When this unit charges an enemy, it gains this unit has -1 Move Immune Fear until the end of the round. Tactical Combatant: While this unit is affected by Always Moving, it may manuever each time an ally starts their turn. This does not count against this units regular Acts or movement. Valor B2 © Sellsword Games, 2013. Valor B1 © Sellsword Games, 2013.