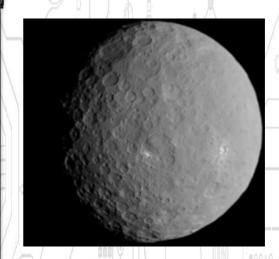

Did you know?...

The dwarf planet Ceres, is located in the area known as the asteroid belt, situated in the area between Mars and Jupiter. It is also the nearest dwarf planet to our sun, Sol.

http://www.rpgnow.com/browse/pub/8807/Grinning- &kull- &tudios